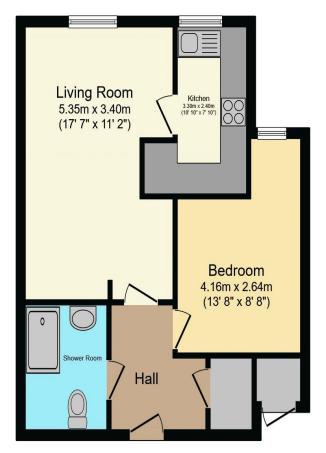

## Visit us at retirementhomesearch.co.uk

Total floor area 46.7 m<sup>2</sup> (503 sq.ft.) approx

This floor plan is for illustrative purposes only. It is not drawn to scale. Any measurements, floor areas (including any total floor area), openings and orientation are approximate. No details are guaranteed, they cannot be relied upon for any purpose and they do not form part of any agreement. No liability is taken for any error, omission or misstatement. A party must rely upon its own inspection(s). Powered by www.focalagent.com