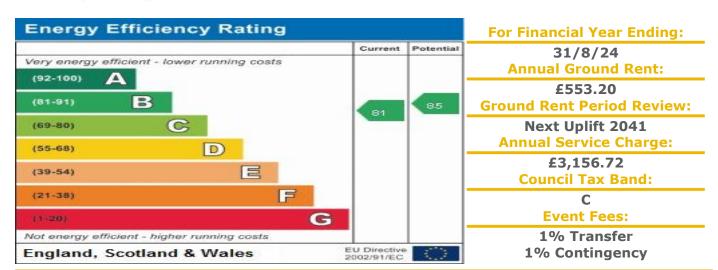

## **Property Description:**

\*\*PRICE GUIDE £75,000-£80,000\*\*

A ONE BEDROOM FIRST FLOOR RETIREMENT APARTMENT Albion Court is situated in the Cultural Quarter with the Derngate Theatre and Northampton Filmhouse nearby. Within a short walk to town centre with large Supermarket and walking distance to bus and train stations. Constructed by McCarthy and Stone and comprises 58 properties arranged over 5 floors each served by lift. The Development Manager can be contacted from various points within each property in the case of an emergency. For periods when the Development Manager is off duty there is a 24 hour emergency Appello call system. It is a condition of purchase that residents be over the age of 55 years. Please speak to our Property Consultant if you require information regarding "Event Fees" that may apply to this property.